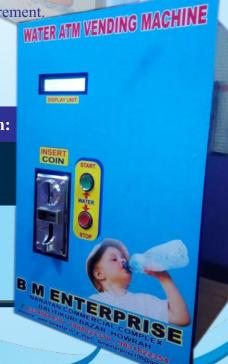

### About BM Water ATM:

Backed with rich expertise of above 12 years in this domain, we are engaged in manufacturing and supplying an excellent quality Water Vending Machine. Manufactured under the stern guidance of adroit professionals, the offered

machine is known for its advanced technology and easy operation. The provided machine is used to dispense drinking water of quantity 100ML to 1 LTR for CHILLED WATER and 5 Litre to 20 Litre for Normal Temperature RO Water (as per customer's requirement) Requires manual free operation, the offered machine is used in canteens, hotels, restaurants, public places, Hospitals and offices.

# TECHNICAL SPECIFICATIONS OF COIN OPERATING WATER VENDING MACHINE INBUILT 250 LPH RO WITH CHILLER

- Built-in intelligent coin validating system for convenient to use
- Low Power consumption
- 100% tamper proof coin input
- Coin Mechanism accept single coin of Rs.1/Rs.2/Rs.5/Rs.10
- Coin Mechanism Type Coin Comparator & Multi Channel Coin Operator
- Programmable Timer / Volume based Water Dispensing (200ml to 20 Liters)
- Programmable password for admin & operator.
- Adjustable of Cooling Temperature.
- Programmable Coin selection Rs.1/Rs.2/Rs.5/Rs.10 & water quantity (100 ml to 20 Ltr)
- Reports of Total coin collection (In Amount)
- Revenue Reports (total Amount collection report)
- Contact less Smart Card authentication for Water Dispense (Optional)
- Outers' card can not accepted
- Inbuilt Smart Card recharging unit (Optional)
- Daily report of Card Recharge
- Water level monitoring system can stop machine during Low water level.
- Power ON, Vending Machine ON, Water Dispensing LED indicators.
- Easy to install, user friendly machine.
- MACHINE SIZE: L 36" / W 36" / H 72"
- Works on 230VAC
- Cabinet: MS 1.6mm thickness with Vinyl Printing
- 20 x 2 LCD display & Numeric Keypad for Programming.
- Led display for showing Water TDS Level.
- 24V DC Submersible type Motor (Capacity:100ml 2 Ltr.)
- 230V AC 0.5 Hp Centrifugal Pump (Capacity: 1500 LPH)
- 24V DC / 230VAC Solenoid Valve
- 12V DC Water Flow Sensor (size 1/2" or 3/4")
- Water Level Sensor
- Water out let space for 1 Ltr. / 2 Ltr bottle or 20 ltr. Jar design as per client requirement.
- RFID Card and GSM Facilities are optional as per client requirement.
- COIN Storage Capacity: 1500 2000 pcs
- Rated Voltage: 220V, 50/60Hz
- Weight: 250kg (approx)

### **Introducing Water ATM Controlling System:**

Size: L - 12"/W - 12"/H - 18"
Working Voltage: 220 4C, 50%00

Working Voltage: 220AC, 50/60Hz

Coin accept of Rs.1/Rs.2/Rs.5/Rs.10