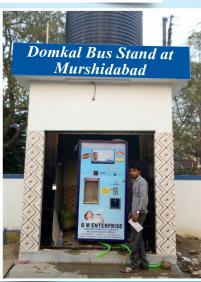

in our water treatment projects. We proved ourselves in various sectors i.e. Institution, Housing Complex, Industries & Government Dept. We are already installed our product to Narendrapur Ramakrishna Mission (ITC), Vivekananda Institution, Santipur Municipality, Murshidabad Domkal Municipality, Tarapith & Rampurhat Unnyan Parshad etc.

# Our Valuable Clients are.....

- 1. SANTIPUR MUNICIPALITY
- 2. ASANSOL MUNICIPAL CORPORATION
- 3. RAMPURHAT MUNICIPALITY
- 4. KHARAGPUR MUNICIPALITY
- 5. ASSAM KOKRAJHAR MUNICIPALITY
- **6. BASIRHAT MUNICIPALITY**
- 7. CENTRAL GOVT VILLAGE PROJECT THROUGH KHARAGPUR IIT
- 8. KEVENTER AGRO LTD AND MANY PRIVATE SECTORS ALSO...