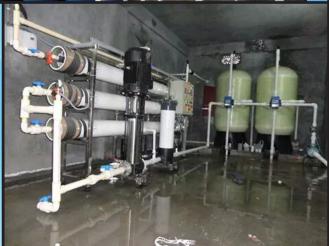

# TECHNICAL SPECIFICATIONS OF COIN OPERATING WATER VENDING MACHINE INBUILT 250 LPH RO WITH CHILLER

- Built-in intelligent coin validating system for convenient to use
- Low Power consumption
- 100% tamper proof coin input
- Coin Mechanism accept single coin of Rs.1/Rs.2/Rs.5/Rs.10
- Coin Mechanism Type Coin Comparator & Multi Channel Coin Operator
- Programmable Timer / Volume based Water Dispensing (200ml to 20 Liters)
- Programmable password for admin & operator.
- Adjustable of Cooling Temperature.
- Programmable Coin selection Rs.1/Rs.2/Rs.5/Rs.10 & water quantity (100 ml to 20 Ltr)
- Reports of Total coin collection (In Amount)
- Revenue Reports (total Amount collection report)
- Contact less Smart Card authentication for Water Dispense (Optional)
- Outers' card can not accepted
- Inbuilt Smart Card recharging unit (Optional)
- Daily report of Card Recharge
- Water level monitoring system can stop machine during Low water level.
- Power ON, Vending Machine ON, Water Dispensing LED indicators.
- Easy to install, user friendly machine.
- MACHINE SIZE: L 36" / W 36" / H 72"
- Works on 230VAC
- Cabinet: MS 1.6mm thickness with Vinyl Printing
- 20 x 2 LCD display & Numeric Keypad for Programming.
- Led display for showing Water TDS Level.
- 24V DC Submersible type Motor (Capacity:100ml 2 Ltr.)
- 230V AC 0.5 Hp Centrifugal Pump (Capacity: 1500 LPH)
- 24V DC / 230VAC Solenoid Valve
- 12V DC Water Flow Sensor (size 1/2" or 3/4")
- Water Level Sensor
- Water out let space for 1 Ltr. / 2 Ltr bottle or 20 ltr. Jar design as per client requirement.
- RFID Card and GSM Facilities are optional as per client requirement.
- COIN Storage Capacity: 1500 2000 pcs
- Rated Voltage: 220V, 50/60Hz
- Weight: 250kg (approx)