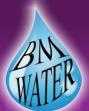

machine is known for its advanced technology and easy operation. The provided machine is used to dispense drinking water of quantity 100ML to 1 LTR for CHILLED WATER and 5 Litre to 20 Litre for Normal Temperature RO Water (as per customer's requirement) Requires manual free operation, the offered machine is used in canteens, hotels, restaurants, public places, Hospitals and offices.

# TECHNICAL SPECIFICATIONS OF COIN OPERATING WATER VENDING MACHINE INBUILT 250 LPH RO WITH CHILLER

- Built-in intelligent coin validating system for convenient to use
- Low Power consumption
- 100% tamper proof coin input
- Coin Mechanism accept single coin of Rs.1/Rs.2/Rs.5/Rs.10
- Coin Mechanism Type Coin Comparator & Multi Channel Coin Operator
- Programmable Timer / Volume based Water Dispensing (200ml to 20 Liters)
- Programmable password for admin & operator.
- Adjustable of Cooling Temperature.
- Programmable Coin selection Rs.1/Rs.2/Rs.5/Rs.10 & water quantity (100 ml to 20 Ltr)
- Reports of Total coin collection (In Amount)
- Revenue Reports (total Amount collection report)
- Contact less Smart Card authentication for Water Dispense (Optional)
- Outers' card can not accepted
- Inbuilt Smart Card recharging unit (Optional)
- Daily report of Card Recharge
- Water level monitoring system can stop machine during Low water level.
- Power ON, Vending Machine ON, Water Dispensing LED indicators.
- Easy to install, user friendly machine.
- MACHINE SIZE: L 36" / W 36" / H 72"
- Works on 230VAC
- Cabinet: MS 1.6mm thickness with Vinyl Printing
- 20 x 2 LCD display & Numeric Keypad for Programming.
- Led display for showing Water TDS Level.
- 24V DC Submersible type Motor (Capacity:100ml 2 Ltr.)
- 230V AC 0.5 Hp Centrifugal Pump (Capacity: 1500 LPH)
- 24V DC / 230VAC Solenoid Valve
- 12V DC Water Flow Sensor (size 1/2" or 3/4")
- Water Level Sensor
- Water out let space for 1 Ltr. / 2 Ltr bottle or 20 ltr. Jar design as per client requirement.
- RFID Card and GSM Facilities are optional as per client requirement.
- COIN Storage Capacity: 1500 2000 pcs
- Rated Voltage: 220V, 50/60Hz
- Weight: 250kg (approx)

### **Introducing Water ATM Controlling System:**

Size: L - 12"/W - 12"/H - 18"
Working Voltage: 220 4C, 50%00

Working Voltage: 220AC, 50/60Hz

Coin accept of Rs.1/Rs.2/Rs.5/Rs.10

#### **Available Model:**

- i) Only COIN Based.
- ii) Only RFID Card Based.
- iii) Coin & RFID Card Based.
- iv) Coin & RFID Card with GSM Based.