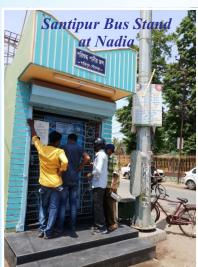

in our water treatment projects. We proved ourselves in various sectors i.e. Institution, Housing Complex, Industries & Government Dept. We are already installed our product to Narendrapur Ramakrishna Mission (ITC), Vivekananda Institution, Santipur Municipality, Murshidabad Domkal Municipality, Tarapith & Rampurhat Unnyan Parshad etc.

# Our Valuable Clients are.....

- 1. SANTIPUR MUNICIPALITY
- 2. ASANSOL MUNICIPAL CORPORATION
- 3. RAMPURHAT MUNICIPALITY
- 4. KHARAGPUR MUNICIPALITY
- 5. ASSAM KOKRAJHAR MUNICIPALITY
- **6. BASIRHAT MUNICIPALITY**
- 7. CENTRAL GOVT VILLAGE PROJECT THROUGH KHARAGPUR IIT
- 8. KEVENTER AGRO LTD AND MANY PRIVATE SECTORS ALSO...