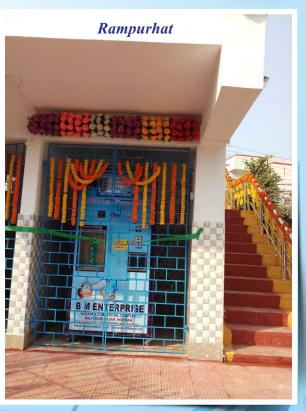

in our water treatment projects. We proved ourselves in various sectors i.e. Institution, Housing Complex, Industries & Government Dept. We are already installed our product to Narendrapur Ramakrishna Mission (ITC), Vivekananda Institution, Santipur Municipality, Murshidabad Domkal Municipality, Tarapith & Rampurhat Unnyan Parshad etc.

# Our Valuable Clients are.....

- 1. SANTIPUR MUNICIPALITY
- 2. ASANSOL MUNICIPAL CORPORATION
- 3. RAMPURHAT MUNICIPALITY
- 4. KHARAGPUR MUNICIPALITY
- 5. ASSAM KOKRAJHAR MUNICIPALITY
- **6. BASIRHAT MUNICIPALITY**
- 7. CENTRAL GOVT VILLAGE PROJECT THROUGH KHARAGPUR IIT
- 8. KEVENTER AGRO LTD AND MANY PRIVATE SECTORS ALSO...